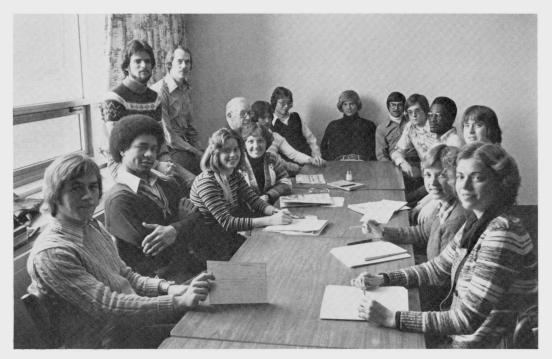

BUSINESS ADMINISTRATION L-r: Cecil Webb, Norman L. McBride, Slimen Saliba, Christopher Akroyd, Frederick L. Harder, Norm R. Perry, Dean Behner, Linvol G. Henry. Seated: Arthur E. Klein, Robert E. Firth (chairman), Wilson L. Trickett. Not shown: Nabil Y. Razzouk.