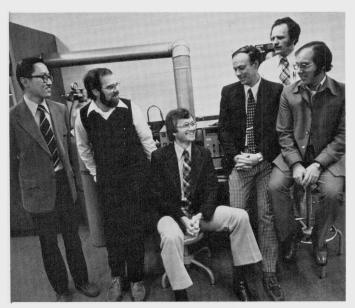

PHYSICS L-r: Clark Rowland, Robert Ludeman, Robert Kingman, Mailen Kootsey, and Bruce Lee.

SECRETARIAL STUDIES L-r: Irma Jean Smoot (seated), Bonnie Jean Hannah (chairwoman), Nila J. Degner.

SOCIAL WORK L-r: Donna Mims, and Reger C. Smith (chairman).