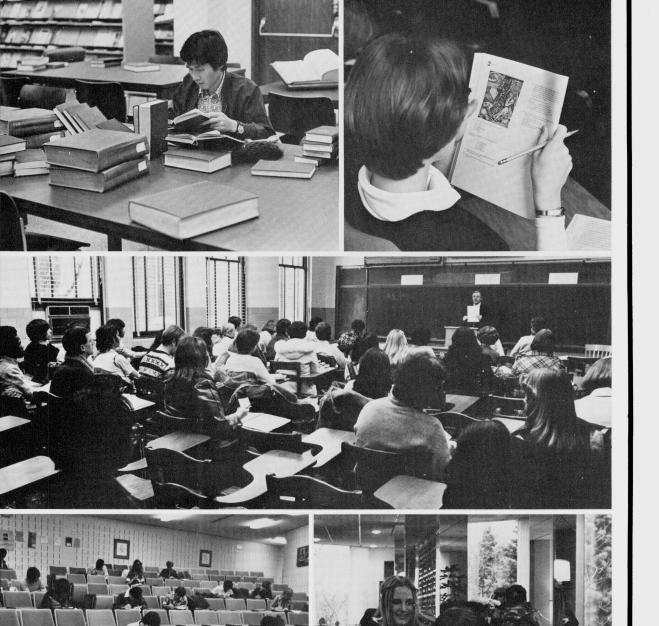

It's over now and gone  $\dots$  but memories always have an innate way of lingering on and on  $\dots$ 

... the jokes, late-night cramming, slippery sidewalks, warm prayer bands, fall colors ...

We haven't shown them all. But then how do you show a lonely day? Or Friday night's serenity?