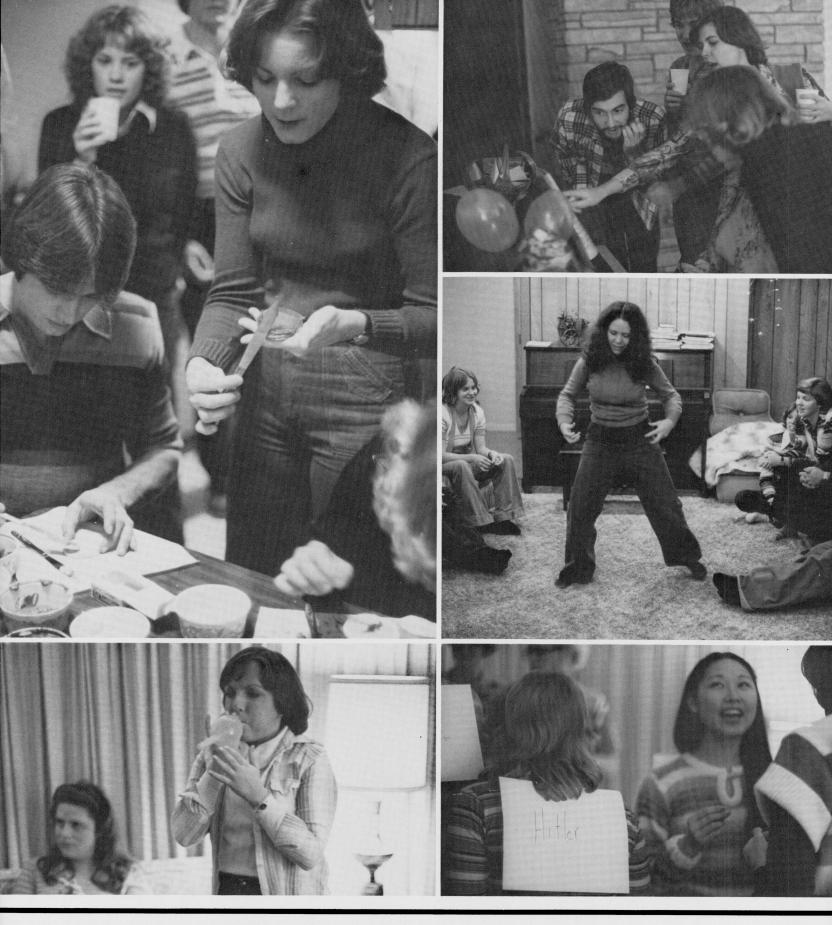

It's over now and gone  $\dots$  but memories always have an innate way of lingering on and on  $\dots$ 

... the jokes, late-night cramming, slippery sidewalks, warm prayer bands, fall colors ...

We haven't shown them all. But then how do you show a lonely day? Or Friday night's serenity?