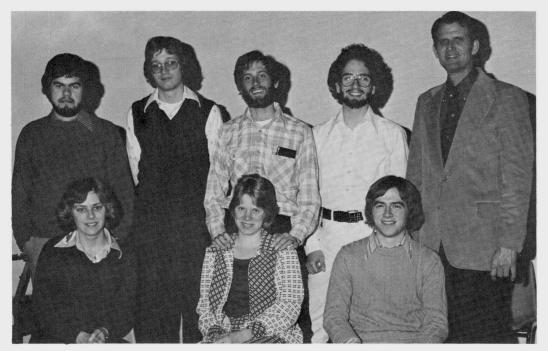

CHEMISTRY L-r: Peter A. Wong, Richard F. Daley, Robert A. Wilkins (chairman), George T. Javor, Lloyd D. Kuhn, G. William Mutch.

COMMUNICATIONS L-r: Colleen S. Garber, William E. Garber (chairman), Elaine Giddings, Luanne J. Bauer, Karen B. Myers. Not shown: R.E. Hartbauer, Dawn C. Baumgartner, James D. Chase and Kermit L. Netteburg.