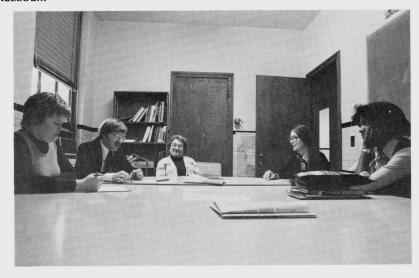

GEOGRAPHY L-r: Robert G. Pierson (chairman), David F. Kuebler, and Annemarie E. Krause. David S. Harwood, not shown.

HOME ECONOMICS L-r, seated: Aldyth T. Roberts, George W. Cummings, Alice G. Marsh, Eloise Beardsley, Mavia L. Fletcher. L-r, standing: Shirley Javor, Ruth D. Roberts, Alana J. Mozar, Fonda L. Chaffee (chairwoman), Martha K. Lorenz, and Patricia B. Mutch. Gayle Smith, not shown.