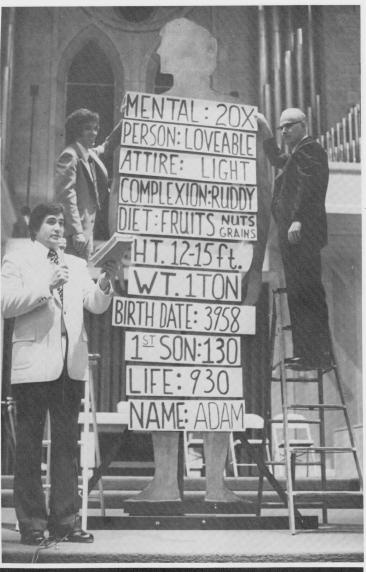

ne Yasuhara, the well-known Hawaiian gospel duo, returned to our campus. On the same day, Academy music groups presented their annual "Festival of Lights" concert.













## Health Emphasis Week & AU Board Meets

"Adam" was on hand during Health Emphasis Week to assist Carl Coffman, Bob Kalua, and Dan Klein in demonstrating how man has degenerated from God's original creation. Presentations were made to show how we can live in order to be restored to God's plan.

In the midst of blizzard conditions, AU's Board met to discuss items such as Dr. Smoot's plan for University expansion. As a result, a new men's dormitory will soon be under construction. The annual faculty-board banquet provided a chance for those in attendence to enjoy an evening of fellowship, food, and entertainment.













# University Singers & College Bowl

The University Singers, directed by Dr. Franklin Lusk, presented the Chapel service on January 17. In addition to the musical selections, the group shared experiences from their Christmas vacation tour among the Caribbean Islands.

On Thursday, of the same week, a team of students challenged the faculty squad in an assembly meeting. College Bowl game. The professors outpointed their opponents by a margin of approximately two to one.











### **AUSA Talent Hour**

"A Night on the High Seas" didn't seem to have any effect on guitarists Michael and Robert Bjelica as they walked off with the top award ... and fifty dollars. Other winners, Roger Dickman, the Cinquemani family, and LeRay Haynes represented the best of the performers who partic