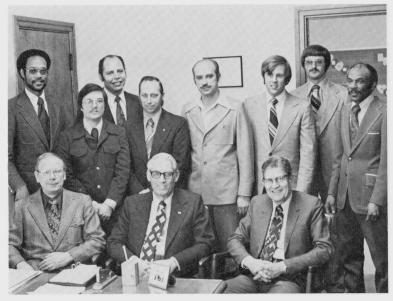

BUSINESS ADMINISTRATION L-r: Cecil Webb, Norman L. McBride, Slimen Saliba, Christopher Akroyd, Frederick L. Harder, Norm R. Perry, Dean Behner, Linvol G. Henry. Seated: Arthur E. Klein, Robert E. Firth (chairman), Wilson L. Trickett. Not shown: Nabil Y. Razzouk.