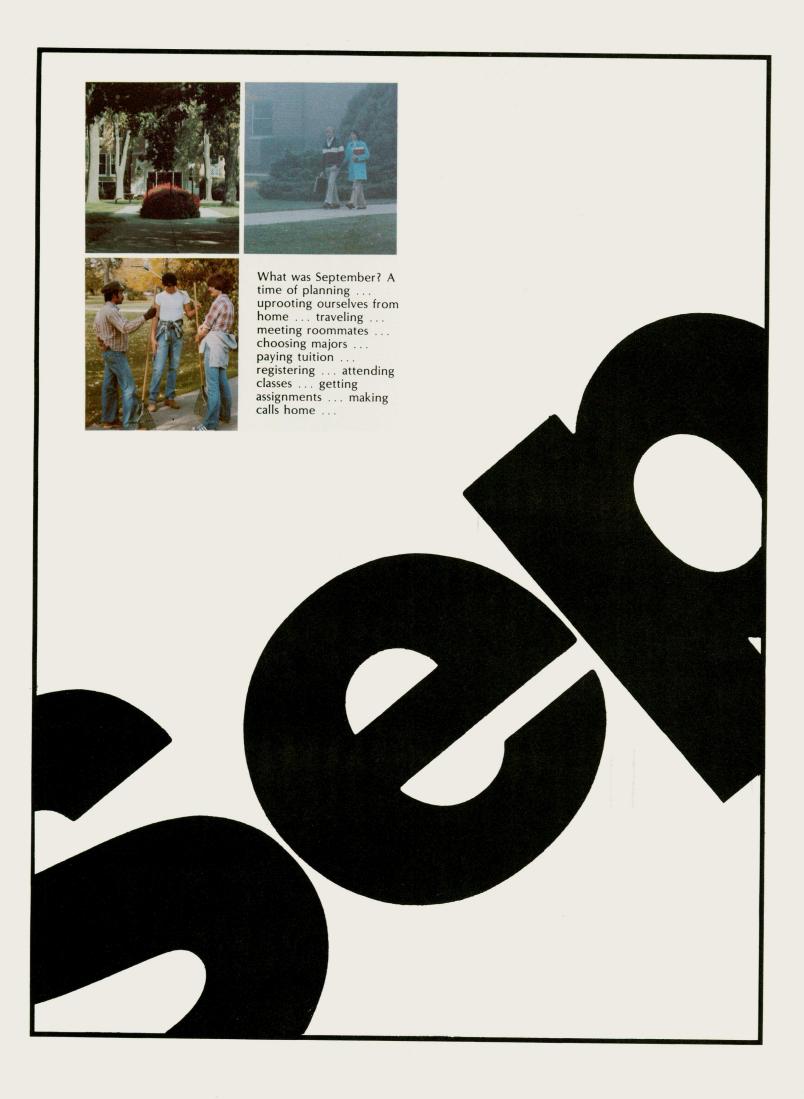

It's over now and gone  $\dots$  but memories always have an innate way of lingering on and on  $\dots$ 

... the jokes, late-night cramming, slippery sidewalks, warm prayer bands, fall colors ...

We haven't shown them all. But then how do you show a lonely day? Or Friday night's serenity?

## Arriving, Moving In, Registering, 60% Deduction

Can you still remember how you felt when you left home? and when you finally arrived at Andrews? Can you recall, too, those ten or more trips carrying in the room's furnishings, and then trying to fit them all into a room the size of the one at home, but without a roommate? It happens every year, and somehow by the end of the year the troublesome part seems to fade away and it becomes just another aspect of the happy side of learning.