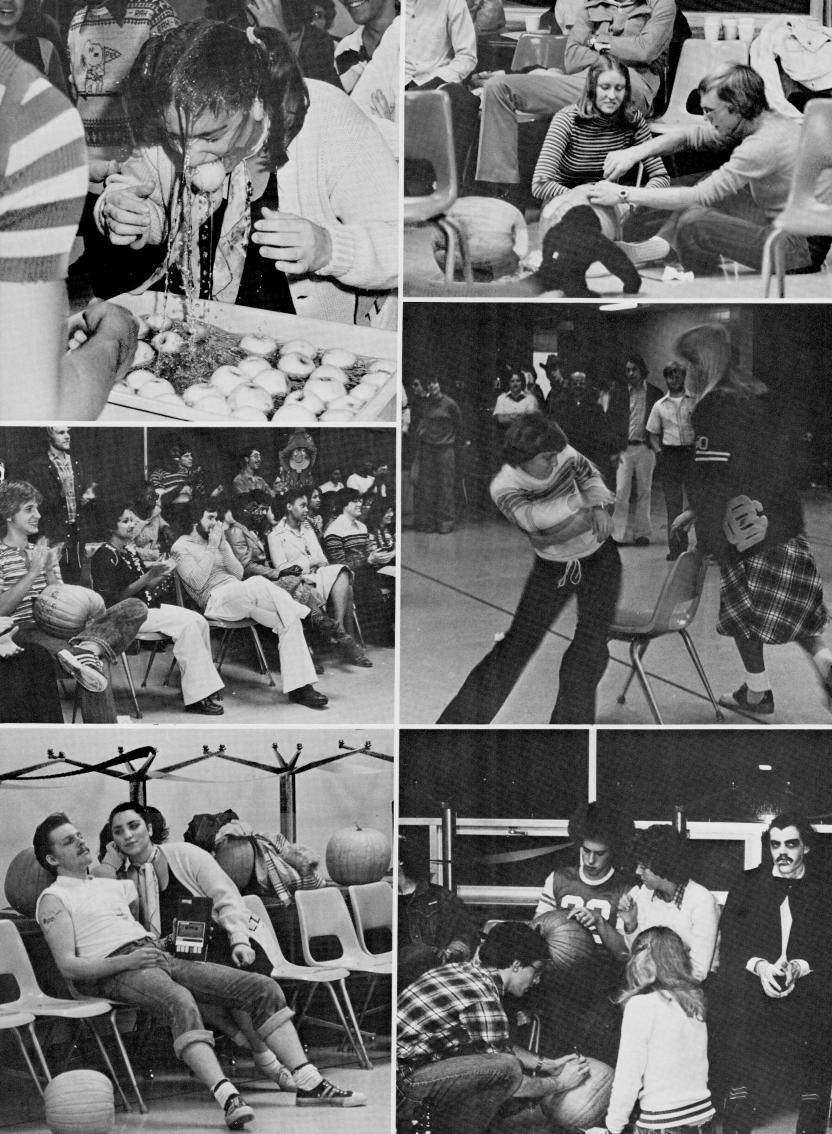

## Frisbees & Ballooned T-shirts

"The Air Aces Three" highlighted the first Saturday night of the year with professional frisbee stunts. Their performance followed attempts by students to win silver dollars by throwing footballs through old tires, basketballs through the hoop, and stuffing balloons — 108 for the winner — into the largest T-shirt they could find and wear.