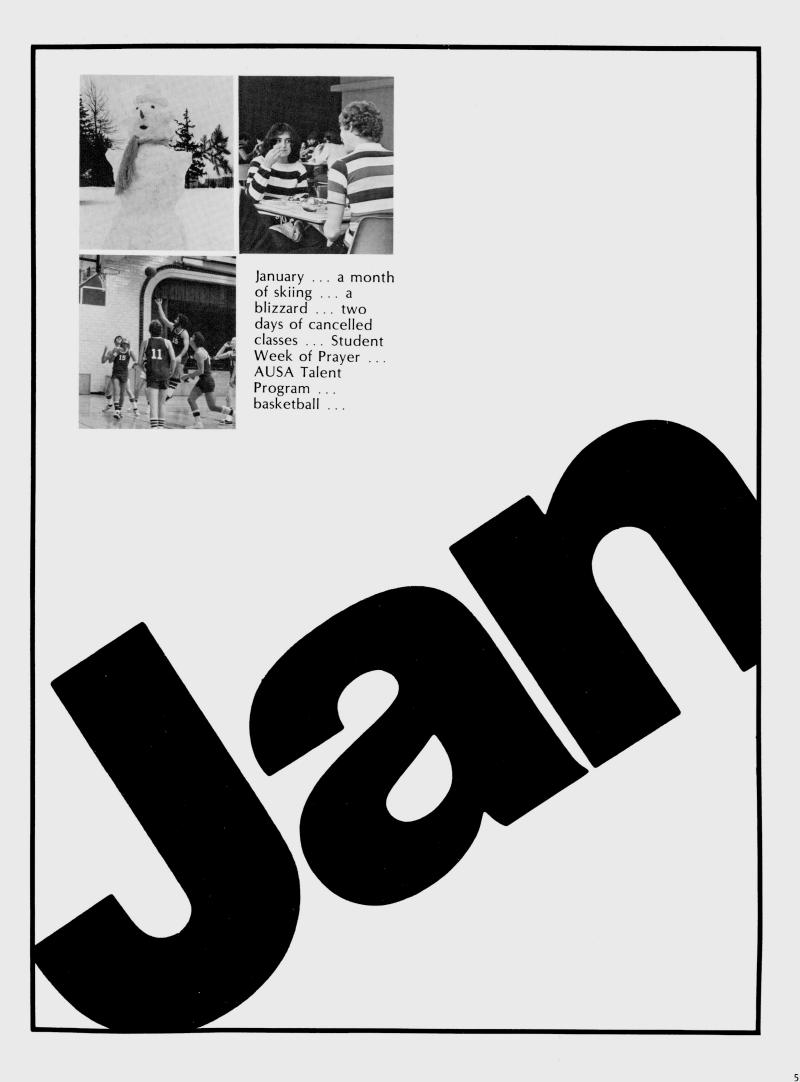

GEOGRAPHY L-r: Robert G. Pierson (chairman), David F. Kuebler, and Annemarie E. Krause. David S. Harwood, not shown.

HOME ECONOMICS L-r, seated: Aldyth T. Roberts, George W. Cummings, Alice G. Marsh, Eloise Beardsley, Mavia L. Fletcher. L-r, standing: Shirley Javor, Ruth D. Roberts, Alana J. Mozar, Fonda L. Chaffee (chairwoman), Martha K. Lorenz, and Patricia B. Mutch. Gayle Smith, not shown.