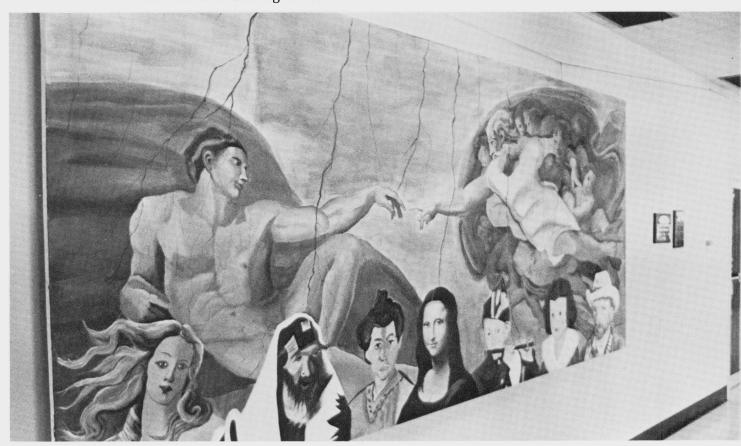

#### ART STUDENTS DISPLAY WORK

Using acrylics, Donald Ingersoll and Byron Grismore came up with some interesting works that were displayed in the Campus Center and Burman Hall. In the lobby scene (by Grismore) can you identify the famous people in history with whom the AU art department teachers are rubbing shoulders?