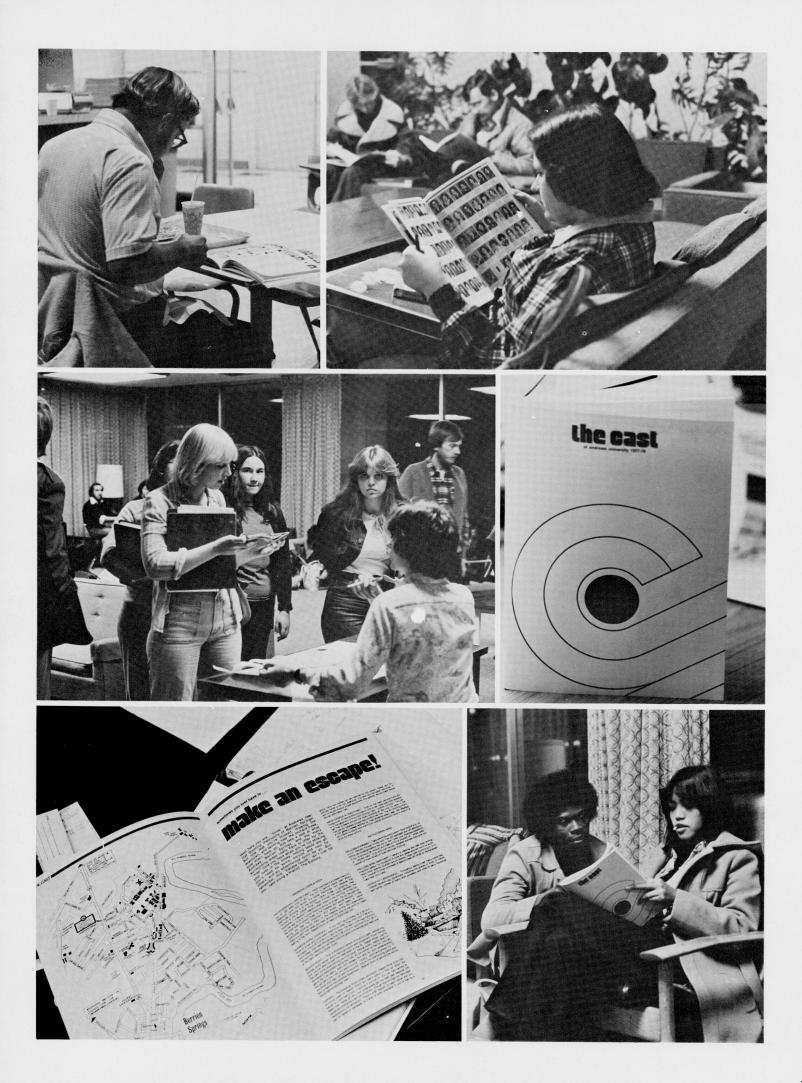

It's over now and gone  $\dots$  but memories always have an innate way of lingering on and on  $\dots$ 

... the jokes, late-night cramming, slippery sidewalks, warm prayer bands, fall colors ...

We haven't shown them all. But then how do you show a lonely day? Or Friday night's serenity?