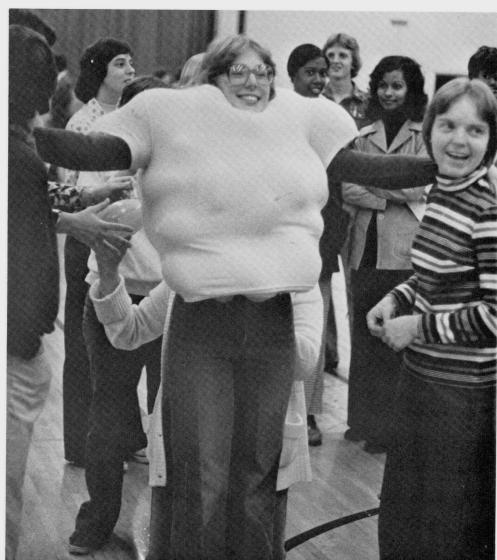

## Frisbees & Ballooned T-shirts

"The Air Aces Three" highlighted the first Saturday night of the year with professional frisbee stunts. Their performance followed attempts by students to win silver dollars by throwing footballs through old tires, basketballs through the hoop, and stuffing balloons — 108 for the winner — into the largest T-shirt they could find and wear.