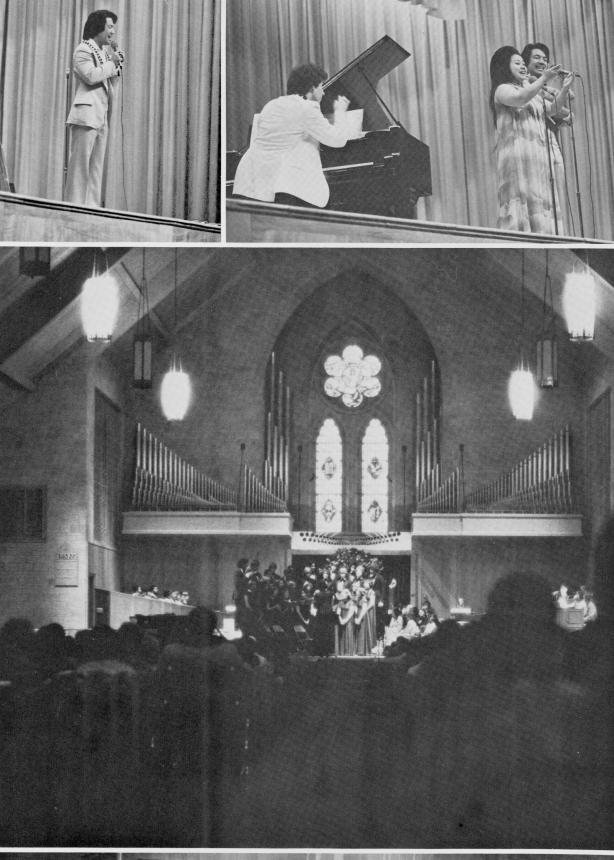

### SINGING MEN

GOOD NEWS SINGERS

#### AUDITIONS

MON. SEPT. 26-FRI. SEPT. 30

### REHEARSALS: 12:30-1:20

MON., WED. & THURS.

SEE MR. HANSON MUSIC 321 PH. EXT.3130

Nancy Habenicht Andrew Hache Michele Hahn **Evelyn Hainey** Randy Hainey Cynthia Hall Déborah Hall Ivan Hall Jamica Hall Juliette Hall Leonard Hall Vivienne Hall Paul Halminen Karl Halye Richard Hamlin Phyllis Hanse Daniel Hanson Angela Hanson **Edward Hanson** Del Harboldt Margaret Harder James Harebottle **Betsy Harper** Jo Harper Licette Harper Michael Harrington Cosette Harris Daniel Harris James Harris Patricia Harris Wayne Harris Douglas Hart Neil Hartwig Ron Harvey Laurance Hatcher Roy Hatcher Vernice Hatcher Vivian Hatcher Cynthia Haugen Perry Haugen Penny Haughland Susan Haughland Timothy Hawk Rebecca Hawkins Frederick Hayden Lerae Haynes Pearl Haynes Gordon Hayward William Hayward Darlene Headwell Richard Hebard Donna Heischober Michael Helm Nancy Helm David Henderson Phyllis Henderson Herbert Henley Jr. Annette Henn Kathy Herbel Friederich Herlinger David Hernandez Diana Hernandez Gaylan Herr Diana Hessel Mark Heydt Bruce Higgins Janette Higgins Cindy Rae Hile Lynn Hile **Brad Hill** 