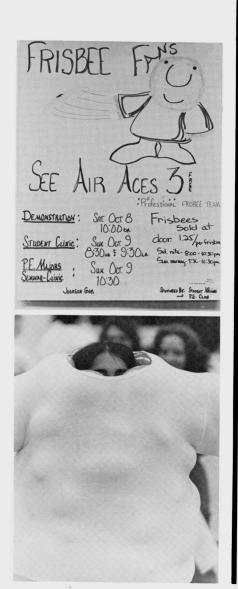

## Frisbees & Ballooned T-shirts

"The Air Aces Three" highlighted the first Saturday night of the year with professional frisbee stunts. Their performance followed attempts by students to win silver dollars by throwing footballs through old tires, basketballs through the hoop, and stuffing balloons — 108 for the winner — into the largest T-shirt they could find and wear.