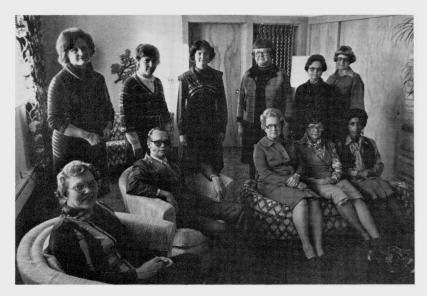

GEOGRAPHY L-r: Robert G. Pierson (chairman), David F. Kuebler, and Annemarie E. Krause. David S. Harwood, not shown.

HOME ECONOMICS L-r, seated: Aldyth T. Roberts, George W. Cummings, Alice G. Marsh, Eloise Beardsley, Mavia L. Fletcher. L-r, standing: Shirley Javor, Ruth D. Roberts, Alana J. Mozar, Fonda L. Chaffee (chairwoman), Martha K. Lorenz, and Patricia B. Mutch. Gayle Smith, not shown.