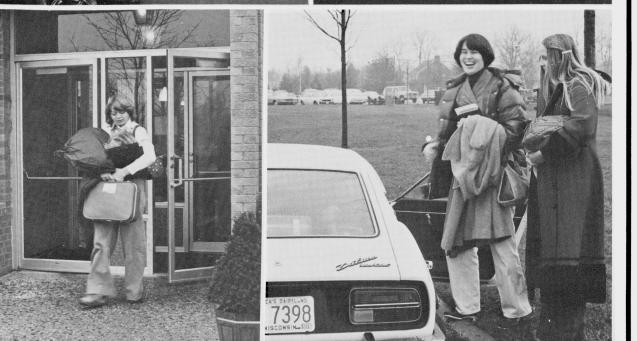

## Arriving, Moving In, Registering, 60% Deduction

Can you still remember how you felt when you left home? and when you finally arrived at Andrews? Can you recall, too, those ten or more trips carrying in the room's furnishings, and then trying to fit them all into a room the size of the one at home, but without a roommate? It happens every year, and somehow by the end of the year the troublesome part seems to fade away and it becomes just another aspect of the happy side of learning.