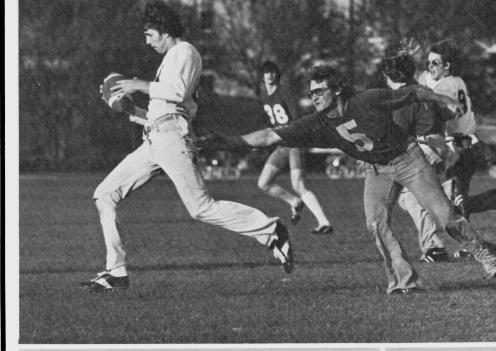

## Frisbees & Ballooned T-shirts

"The Air Aces Three" highlighted the first Saturday night of the year with professional frisbee stunts. Their performance followed attempts by students to win silver dollars by throwing footballs through old tires, basketballs through the hoop, and stuffing balloons — 108 for the winner — into the largest T-shirt they could find and wear.