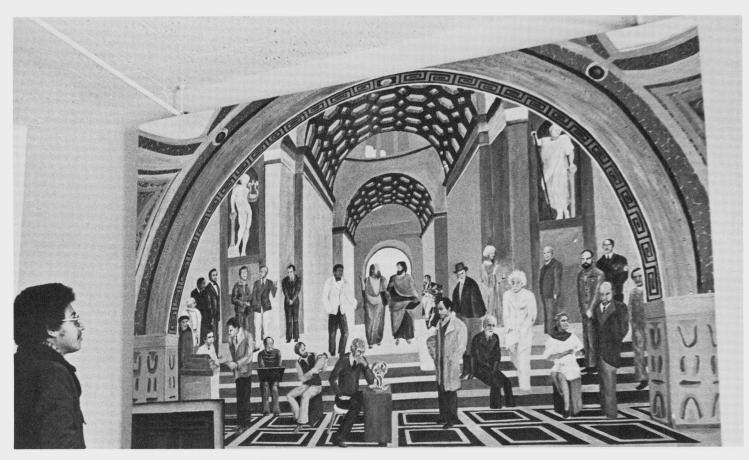

#### ART STUDENTS DISPLAY WORK

Using acrylics, Donald Ingersoll and Byron Grismore came up with some interesting works that were displayed in the Campus Center and Burman Hall. In the lobby scene (by Grismore) can you identify the famous people in history with whom the AU art department teachers are rubbing shoulders?