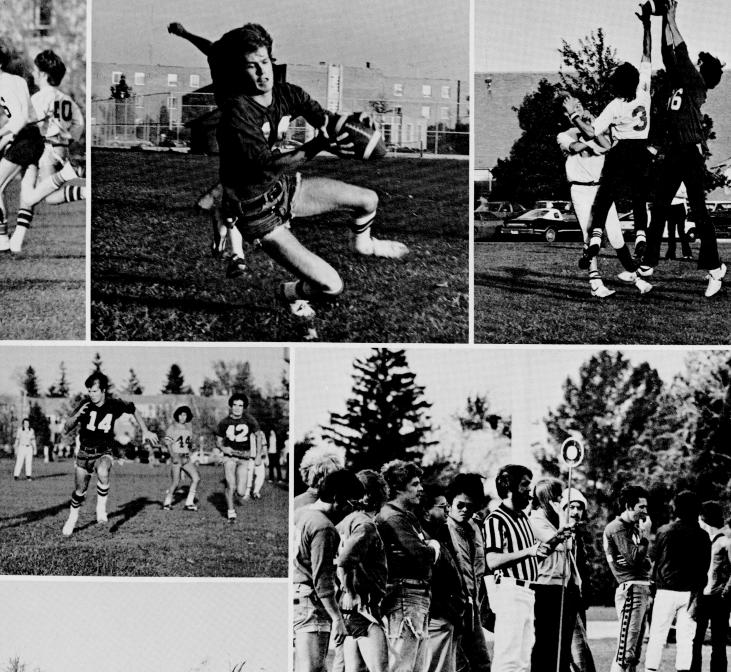

## Frisbees & Ballooned T-shirts

"The Air Aces Three" highlighted the first Saturday night of the year with professional frisbee stunts. Their performance followed attempts by students to win silver dollars by throwing footballs through old tires, basketballs through the hoop, and stuffing balloons — 108 for the winner — into the largest T-shirt they could find and wear.