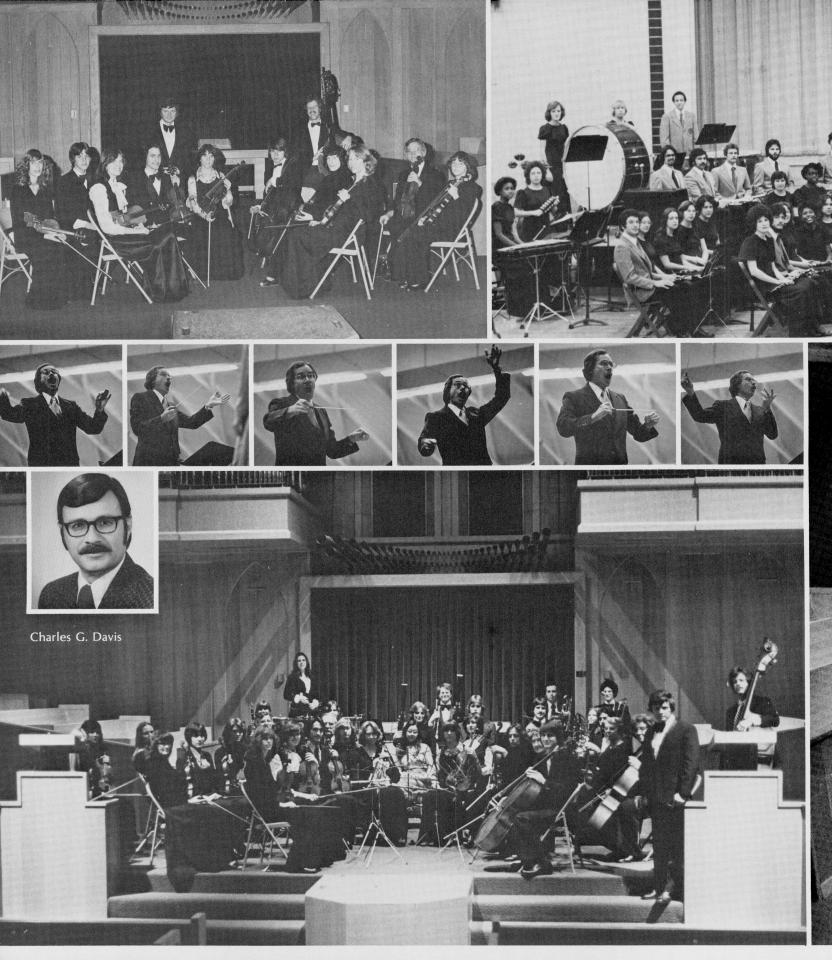

MATHEMATICAL SCIENCES L-r: Lawrence L. McNitt, Theodore R. Hatcher, Lawrence C. Ford, Heinz Zech. Not shown: Harold T. Jones (chairman), and LeRoy H. Botten.

MUSIC L-r: Blythe Owen, Franklin L. Lusk, Charles J. Hall, Hans-Jorgen Holman, Morris Taylor, M. Elaine Taylor, Elaine L. Waller, Patricia M. Silver, Lennart O. Olson, James D. Hanson, Paul E. Hamel (chairman), LeRoy H. Peterson. Not shown: C. Warren Becker and Charles G. Davis.