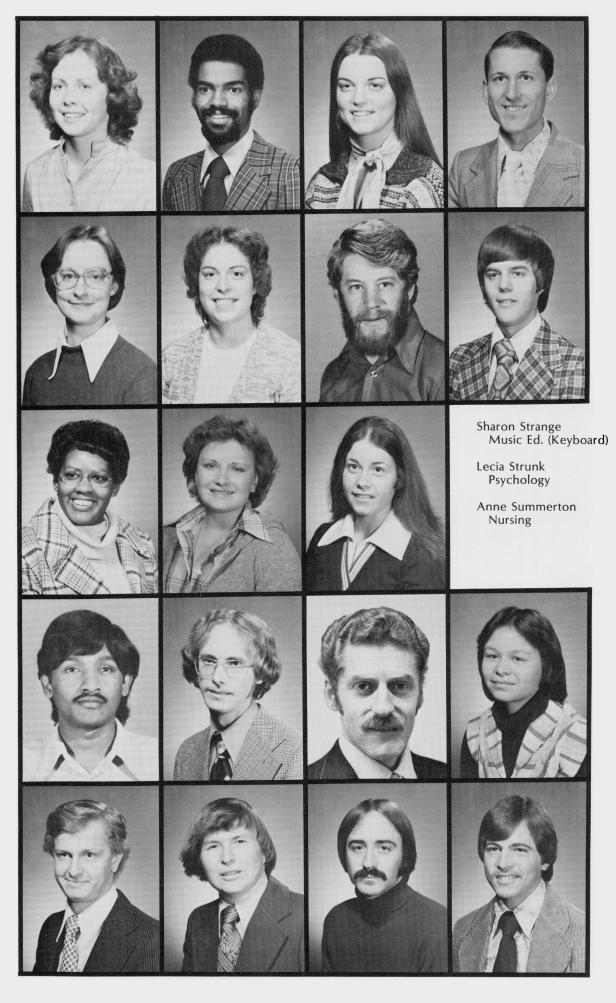

SEMINARY WORLD MISSIONS L-r: Gottfried Oosterwal (chairman), Russell L. Staples, Werner K. Vyhmeister.

Lauane C. Addis History/Business Admin.

Theophilus Afolabi Agriculture

Benjamin Agbarevo Tch. Engl. 2nd Lang.

Tola Åkingbehin Agriculture

Brenda Kaye Aldrich Nursing

Roscoe Aldrich Physical Education

Gerld Alexander Jr. Elect. Eng. Tech.

Kim Amor Interior Design

Beth Ann Armbruster Nursing

Sudie Artis Dietetics

Wilny Audain Theology/Bibl. L.

Daniel Augsburger Religion/Mass Media

Fredrick Bahr Organ

Janice Bakewell Nursing

Lisa K. Barker Behavioral Science

Beth Barlow Social Work Richard Bauer Theology

Ingrid Baum Sec. Sci/Bus. Ed.

Jonathan P. Beard Psychology