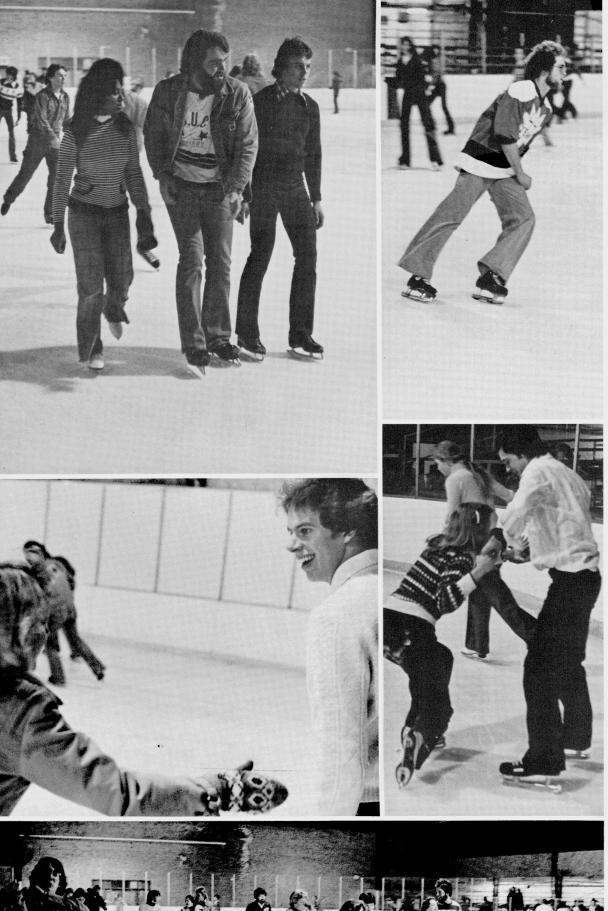

first time after returning from their spring European tour.

For those students and families who remained in the area during the Thanksgiving break, the AUSA community services committee sponsored a party.







December ... A month of Christmas trees ... ice-skating ... caroling ... snow (of course) ... pre-registration ... Christmas music programs ... gifts ... finals ... going home ...











lce Skating tonight at the "Ice Box" in South Bend. Bus leaves from Lampson at \$145 Free transportation.

Tickets at the door of arena 125 a person 200 per couple (So bring a friend.)

Skating from 10-12 pm. SKATES For Rent. (754)
Sponsored by Canadian Club.+5A





#### Signs

Have you ever stopped and thought how signs really influence and channel your life? Just look around you . . .







## Skating At The Icebox

The Canadian Club was the first group on campus to take advantage of the new AUSA policy providing for joint-funding of social events.













Christmas Music & Caroling











#### BSCF FRIDAY-NIGHT TALK SHOW; 6 SING AND SHARE.

Following Friday evening vespers, a variety of programs were usually held. Representative were the programs in Meier Hall Gold Room and the Campus Center.













#### Annual Christmas Tree Lighting

Right after the Sabbath evening vespers the administration of Andrews University celebrated the beginning of the Christmas Season with a ceremonial Christmas tree lighting.











## Preregistration

Pre-registration
... Never wait
in line
tomorrow when
you can wait in
line today. Prior
to spring preregistration a
positive