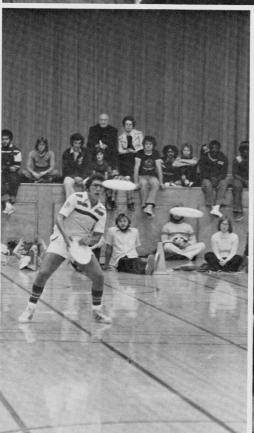

## Frisbees & Ballooned T-shirts

"The Air Aces Three" highlighted the first Saturday night of the year with professional frisbee stunts. Their performance followed attempts by students to win silver dollars by throwing footballs through old tires, basketballs through the hoop, and stuffing balloons — 108 for the winner — into the largest T-shirt they could find and wear.