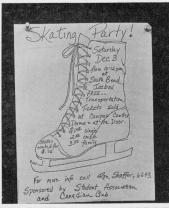

D & THANKSGIVING VACATION PARTY

Under the direction of Pat Silver, the Andrews University concert band performed on campus for the first time after returning from their spring European tour.

For those students and families who remained in the area during the Thanksgiving break, the AUSA community services committee sponsored a party.







December ... A month of Christmas trees ... ice-skating ... caroling ... snow (of course) ... pre-registration ... Christmas music programs ... gifts ... finals ... going home ...











lce Skating tonight at the "Ice Box" in South Bend. Bus leaves from Lampson at \$145 Free transportation.

Tickets at the door of arena 125 a person 200 per couple (So bring a friend.)

Skating from 10-12 pm. SKATES For Rent. (754)
Sponsored by Canadian Club.+5A





#### Signs

Have you ever stopped and thought how signs really influence and channel your life? Just look around you . . .







## Skating At The Icebox

The Canadian Club was the first group on campus to take advantage of the new AUSA policy providing for joint-funding of social events.













Christmas Music & Caroling











#### BSCF FRIDAY-NIGHT TALK SHOW; 6 SING AND SHARE.

Following Friday evening vespers, a variety of programs were usually held. Representative were the programs in Meier Hall Gold Room and the Campus Center.













#### Annual Christmas Tree Lighting

Right after the Sabbath evening vespers the administration of Andrews University celebrated the beginning of the Christmas Season with a ceremonial Christmas tree lighting.











## Preregist